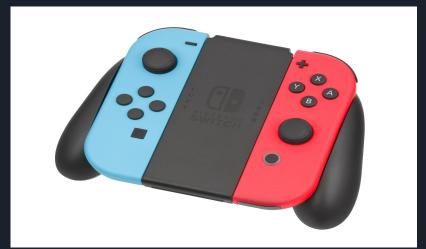

### About The Switch

Know in development by it's named called Nintendo switch, it was announced in october 2016 and going out in march 2017. The nintendo switch is a hybrid it's a handheld and a home console. The dock charge it and it is touch screen. It's also a multiplayer games.

#### How it functions

The switch is a wireless joy cons controllers. Which in includes feedback, social media and hulu. The joy cons help you play handheld mode or home mode. It supports online gaming with the internet. The nintendo eshop helps you buy games like mario odyssey, legend of zelda and splatoon.