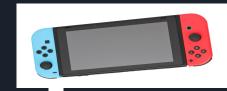

#### How it functions

The switch is a wireless joy cons controllers. Which in includes feedback, social media and hulu. The joy cons help you play handheld mode or home mode. It supports online gaming with the internet. The nintendo eshop helps you buy games like mario odyssey, legend of zelda and splatoon.