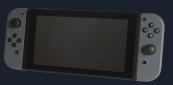

#### How it functions

The switch is a wireless joy cons controllers. Which in includes feedback, social media and hulu. The joy cons help you play handheld mode or home mode. It supports online gaming with the internet. The nintendo eshop helps you buy games like mario odyssey, legend of zelda and splatoon.